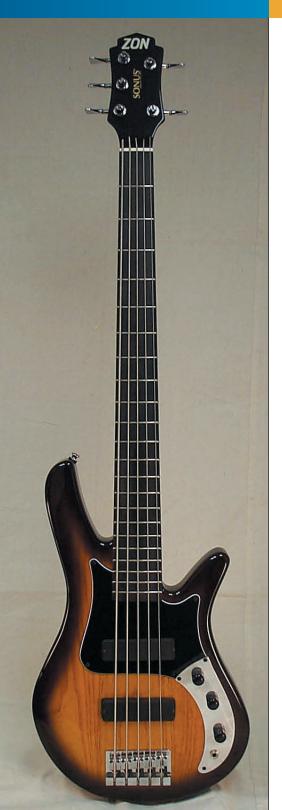

The Sonus Classic is designed with retro curves and appointments giving this bass a vintage feel. Solid lows, a tight, fat midrange and bright highs define its tone. The 35" scale bolt-on composite neck attached to an ash body adds to the "cut and clarity" of this instrument. A simple, yet extremely functional active circuit allows for boost and cut of bass and treble in just one control, with independent volume controls for each pickup. Coupled with two narrow-aperture dual-coil pickups, the result is a plug-and-play bass with an expressive and flexible voice.

Sonus Classic 5 in Tobacco burst finish.

# Specifications



#### Body

| Material: | Select Swamp Ash   |
|-----------|--------------------|
| Finish:   | Flat poly/urethane |
| Color:    | Natural            |

## Neck

| Ту